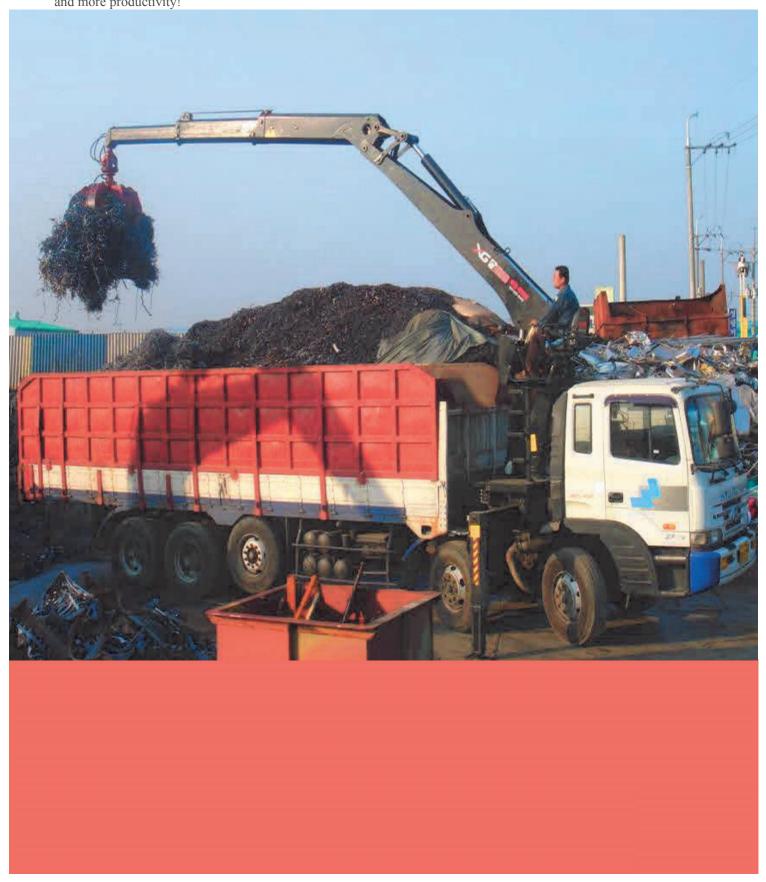

# Scrap, waste and recycling series

The difference of Crane Technology could be not so big.

But the success of your business is mostly under the weight difference of your crane itself.

The strong point of Hiab scrap, waste and recycling cranes is the low equipment weight means more payload and more productivity!

### The mayor of Grapple Crane, the only name is HIAB 10000XG!

The record, the longest best seller of grapple crane(first launch:1999) is another dream made of the customer's encouragement and love.

<Product specifications>