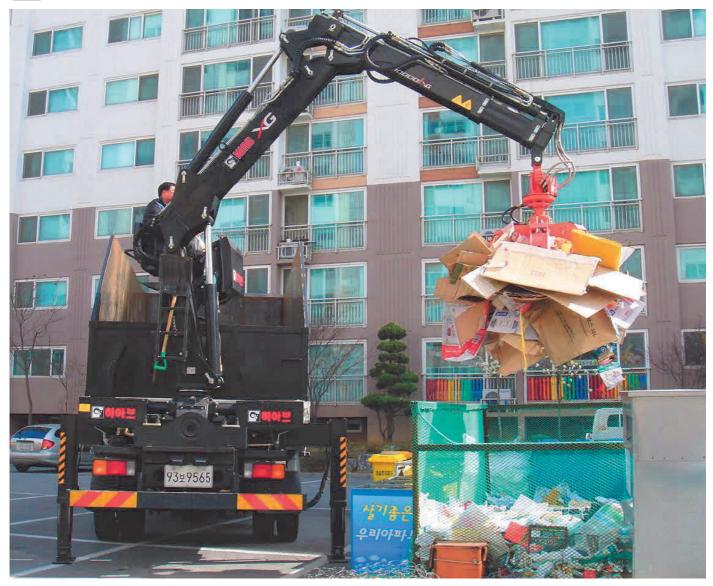

### The grapple crane which is always in the customer wish list!

<Product specifications>

| Model                       | HIAB 12000XG     |
|-----------------------------|------------------|
| Max. lifting capacity       | 11.6 tm          |
| Outreach-hydraulic ext.     | 8.0 m            |
| Dutreach / Lifting capacity | 3.7 m - 3,100 kg |
|                             | 4.6 m - 2,520 kg |
|                             | 6.2 m - 1,840 kg |
|                             | 8.0 m - 1,280 kg |
| Max. pressure               | 260 bar          |
| Oil flow                    | 50L / min        |
| Slewing angle               | 400 °            |
| Slewing speed               | 30 ° / sec       |
| Oil tank                    | 170L             |
| Grapple capacity            | 0.4 m³           |
| Weight(without O/R)         | 1,750kg          |
| Chassis payload             | above 5 ton      |

<sup>\*</sup>Another HIAB Masterpiece optimally designed for the longest chassis of 5 ton and the chassis of 9.5 ton.

<sup>\*</sup>The strong desire of Hiab, the higher lifting capacity even its low weight.