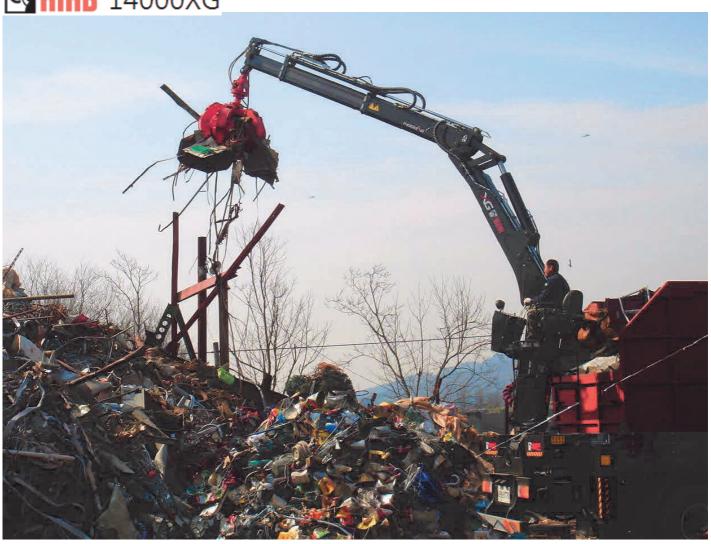

## HIAB 14000XG is beyond the pride of all heavy cranes!

<Product specifications>

| Model                      | HIAB 14000XG     |
|----------------------------|------------------|
| Max. lifting capacity      | 13.8 tm          |
| Outreach-hydraulic ext.    | 9.0 m            |
| Outreach / Lifting capacit | 2.5 m - 5,000 kg |
|                            | 5.0 m - 2,780 kg |
|                            | 6.7 m - 2,060 kg |
|                            | 8.6 m - 1,550 kg |
| Max. pressure              | 260 bar          |
| Oil flow                   | 80L / min        |
| Slewing angle              | 410 °            |
| Slewing speed              | 30 ° / sec       |
| Oil tank                   | 200L             |
| Grapple capacity           | 0.45 m³          |
| Weight(without O/R)        | 2,350kg          |
| Chassis payload            | Above 8 ton      |

\*First heavy grapple carne in the domestic market, it carries its pride and is being loved by all customers.

<sup>\*</sup>The symbol of the heavy crane, as the best seller in this class of the heavy grapple cranes.